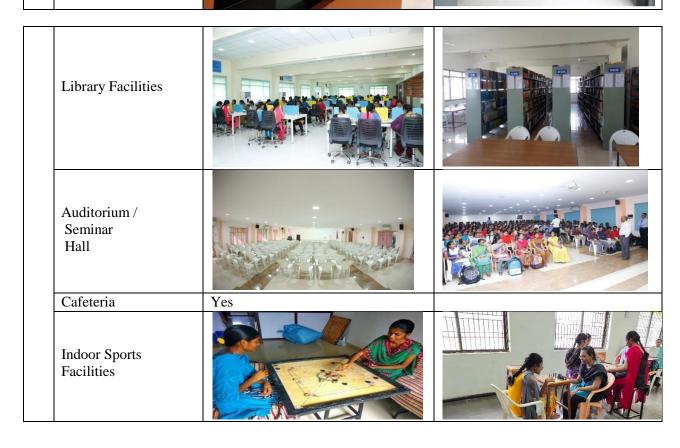

Approved by AICTE, New Delhi & Affiliated to JNTUA Ananthapuramu Near Venkayapalle, Pasupula Village, Nandikotkur Road, Kurnool – 518452 Andhra Pradesh – India

|    | Outdoor Sports<br>Facilities |     |                                |              |
|----|------------------------------|-----|--------------------------------|--------------|
| 16 | Boys Hostel                  | No  |                                |              |
|    | Girls Hostel                 | Yes |                                |              |
|    |                              |     |                                |              |
| 17 | Academic Sessions            |     | Engineering & Technology       |              |
|    | Examination system, Year /   |     | Semester System / Two Semester | ers per Year |