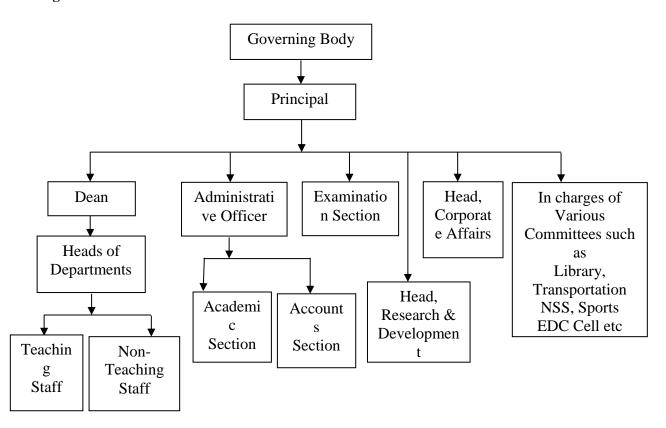

#### **8 Organizational Chart**

| 09 | Students feedback mechanism on institutional governance / faculty Performance | Feedback on Institutional governance & faculty performance is taken from students. These feedbacks are analyzed & accordingly improvements are done                                                                      |  |
|----|-------------------------------------------------------------------------------|--------------------------------------------------------------------------------------------------------------------------------------------------------------------------------------------------------------------------|--|
| 10 | Grievance Redressal mechanism forfaculty, staff & students                    | <ol> <li>We have teacher mentor scheme. Under this scheme students can approach their mentor for any grievances.</li> <li>A Subcommittee of the college also acts a grievance committee for faculty and staff</li> </ol> |  |