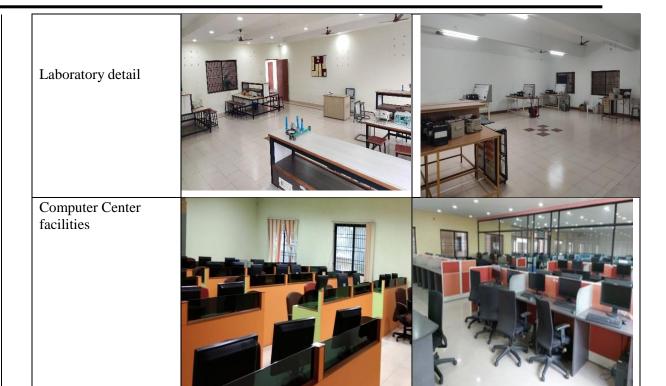

15 Infrastructural Information

Classroom / Tutorial room Facilities

Approved by AICTE, New Delhi & Affiliated to JNTUA Ananthapuramu Near Venkayapalle, Pasupula Village, Nandikotkur Road, Kurnool – 518452 Andhra Pradesh – India